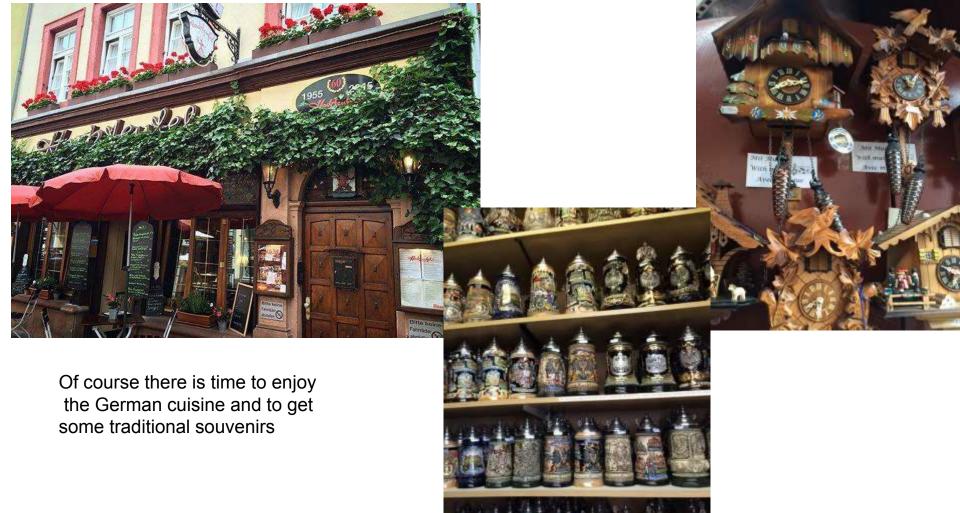

### **STRASSBOURG**

Visit to the old town of Strassbourg (France)

Lunch break with tarte flambée