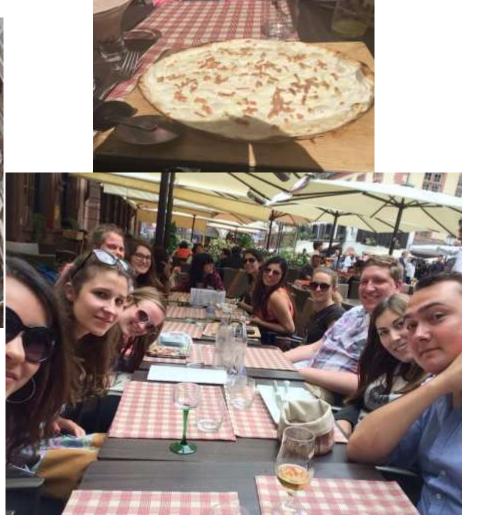

### **STRASSBOURG**

Visit to the old town of Strassbourg (France)

Lunch break with tarte flambée