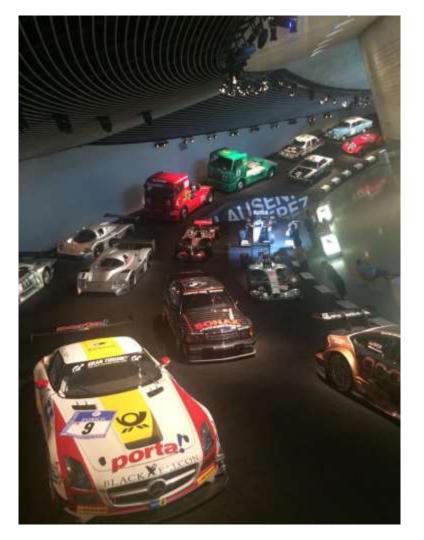

fers a wide range of attractions.

Karlsruher Castle, Botanical Gardens, Modern Art Museum, etc.



#### Bruchsal

Tour of the bruchsal castle, the only Prince-Bishop's residence on the Upper Rhine.







Hiking to the Michaelsberg near Bruchsal





### **HEIDELBERG**





Visit of the Old town of Heidelberg and the famous Heidelberg Castle







### **MUNICH**





#### Traditional German lunch at Hofbräuhaus in Munich



## BMW World in Munich









### **PARIS**



#### 2 days in Paris

- City tour with hop on hop off bus
- Arc de Triomphe,
- Sacre Coeur,
- Louvre etc.









#### Free time to enjoy the Louvre





### **STRASSBOURG**

Visit to the old town of Strassbourg (France)

Lunch break with tarte flambée





### STUTTGART

Visit of the Mercedes Museum in Stuttgart