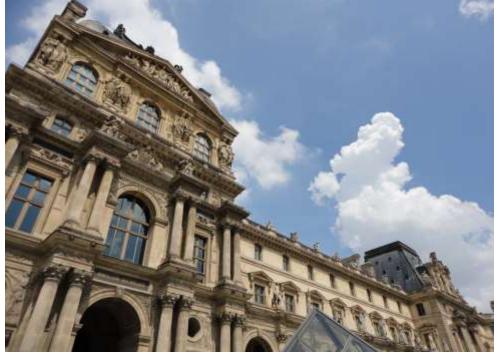

#### 2 days in Paris

- City tour with hop on hop off bus
- Arc de Triomphe,
- Sacre Coeur,
- Louvre etc.

#### Free time to enjoy the Louvre