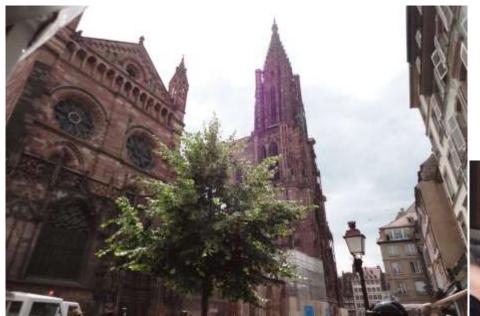

### **STRASSBOURG**

Visit to the old town of Strassbourg (France)

Lunch break with tarte flambée